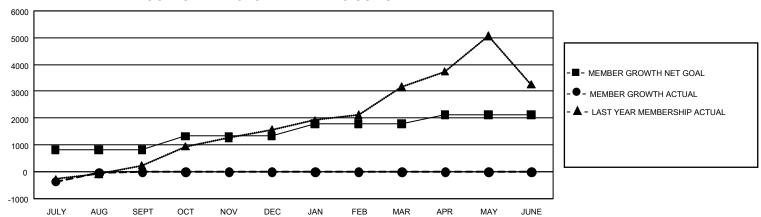

## GMT Constitutional Area 6 - S, Group A

REPORT DOES NOT INCLUDE CLUBS IN UNDISTRICTED AREAS.

| Clubs                 |               |           |               | Members               |                         |                         |                                                    |
|-----------------------|---------------|-----------|---------------|-----------------------|-------------------------|-------------------------|----------------------------------------------------|
| RESULTS FOR 2023-2024 |               |           |               | RESULTS FOR 2023-2024 |                         |                         |                                                    |
| QUARTER               | NEW CLUB GOAL | NEW CLUBS | DROPPED CLUBS | QUARTER ME            | MBER GROWTH NET<br>GOAL | MEMBER GROWTH<br>ACTUAL | DROPPED MEMBERS<br>ACTUAL (including<br>transfers) |
| JULY/AUG/SEPT         | 198           | 22        | 2             | JULY/AUG/SEPT         | 819                     | 1,512                   | 1,225                                              |
| OCT/NOV/DEC           | 93            | 0         | 0             | OCT/NOV/DEC           | 502                     | 0                       | 0                                                  |
| JAN/FEB/MAR           | 66            | 0         | 0             | JAN/FEB/MAR           | 463                     | 0                       | 0                                                  |
| APR/MAY/JUNE          | 15            | 0         | 0             | APR/MAY/JUNE          | 343                     | 0                       | 0                                                  |

## GOALS AND ACTUAL MEMBERS CUMULATIVE

| DROPPED CLUBS: 2 |       | 271 CLUBS OF 1,481 ADDED 1<br>OR MORE NEW MEMBERS | GENDER DISTRIBUTION                  |                 |  |
|------------------|-------|---------------------------------------------------|--------------------------------------|-----------------|--|
|                  |       |                                                   | MALE                                 | 30,860 (75.74%) |  |
|                  |       |                                                   | FEMALE                               | 9,877 (24.24%)  |  |
| DROPPED MEMBERS  |       |                                                   | NON BINARY                           | 0 (0.00%)       |  |
| DECEASED         | 17    |                                                   | PREFER NOT TO ANSWER                 | 7 (0.02%)       |  |
| CLUB CANCELLED   | 10    |                                                   | TOTAL FAMILY UNIT MEMBERS 15,5       |                 |  |
| OTHER            | 1,198 | CLICK HERE FOR                                    |                                      | ,               |  |
| TOTAL            | 1,225 | CUMULATIVE MEMBERSHIP DATA                        | FAMILY MEMBERS PAYING HALF DUES 9,9' |                 |  |