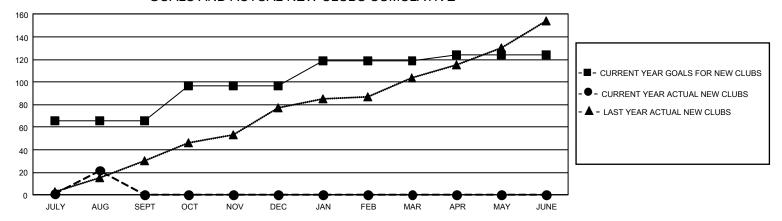

## GMT Constitutional Area 6 - S, Group A

REPORT DOES NOT INCLUDE CLUBS IN UNDISTRICTED AREAS.

| Clubs                 |               |           |               | Members               |                         |                         |                                                    |
|-----------------------|---------------|-----------|---------------|-----------------------|-------------------------|-------------------------|----------------------------------------------------|
| RESULTS FOR 2023-2024 |               |           |               | RESULTS FOR 2023-2024 |                         |                         |                                                    |
| QUARTER               | NEW CLUB GOAL | NEW CLUBS | DROPPED CLUBS | QUARTER ME            | MBER GROWTH NET<br>GOAL | MEMBER GROWTH<br>ACTUAL | DROPPED MEMBERS<br>ACTUAL (including<br>transfers) |
| JULY/AUG/SEPT         | 198           | 22        | 2             | JULY/AUG/SEPT         | 819                     | 1,512                   | 1,225                                              |
| OCT/NOV/DEC           | 93            | 0         | 0             | OCT/NOV/DEC           | 502                     | 0                       | 0                                                  |
| JAN/FEB/MAR           | 66            | 0         | 0             | JAN/FEB/MAR           | 463                     | 0                       | 0                                                  |
| APR/MAY/JUNE          | 15            | 0         | 0             | APR/MAY/JUNE          | 343                     | 0                       | 0                                                  |

## GOALS AND ACTUAL NEW CLUBS CUMULATIVE